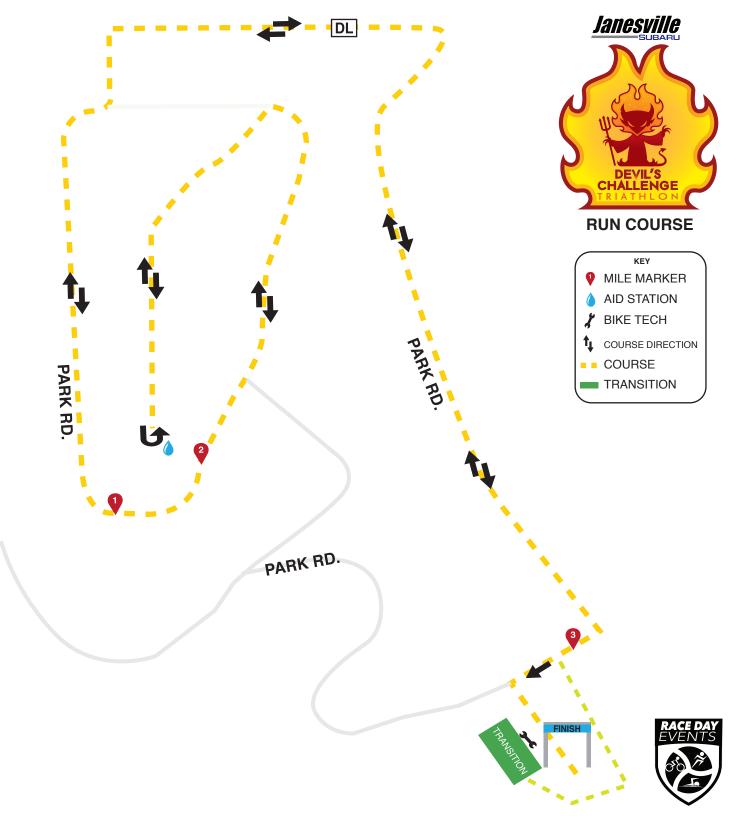

## **TURN-BY-TURN RUN COURSE**

- Exit transition into parking lot
- Left through center isle of parking lot
- Right onto Park Rd
- Left onto Park Rd
- Left onto County Road DL
- Left into Quartzite Campground
- Stay right onto Park Rd
- Continue straight on Park Rd
- 2nd Left down center isle of campground
- \*\*\* TURN AROUND \*\*\*
- Right onto Park Rd
- Left out of Campground
- Right onto County Rd DL
- Right onto Park Rd
- Right onto Park Rd
- Left into parking lot & finish line