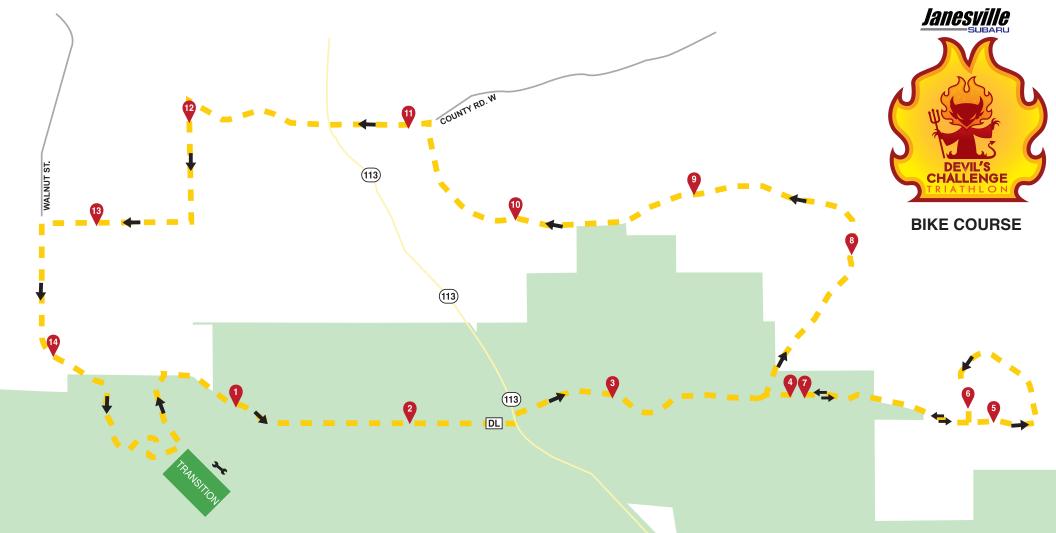

## **TURN-BY-TURN BIKE COURSE**

- Exit the transition area and exit out of the park
- Right onto County Rd. DL
- Left on WI 113
- Right onto Tower Road.
- Left onto Devil's Crown Rd.
- Follow the loop back to Tower Rd.
- Right on Neuman Rd.
- Left onto County road W
- Continue straight onto Kessler Rd.
- Left onto Old Lake Rd.
- Right onto Golf Rd.
- Left onto County Rd. DL.
- Continue straight into the park back into the transition area.