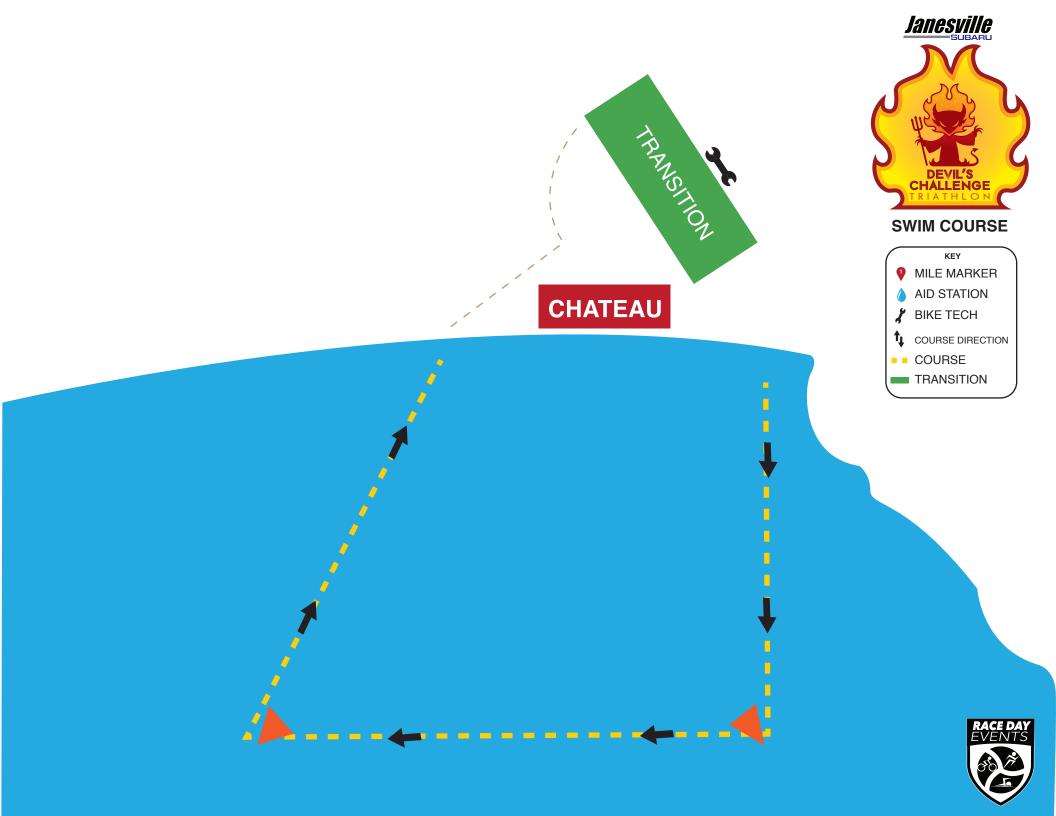

## **TURN-BY-TURN BIKE COURSE**

- Exit the transition area and exit out of the park
- Right onto County Rd. DL
- Left on WI 113
- Right onto Tower Road.
- Left onto Devil's Crown Rd.
- Follow the loop back to Tower Rd.
- Right on Neuman Rd.
- Left onto County road W
- Continue straight onto Kessler Rd.
- Left onto Old Lake Rd.
- Right onto Golf Rd.
- Left onto County Rd. DL.
- Continue straight into the park back into the transition area.







## **TURN-BY-TURN RUN COURSE**

- Exit transition into parking lot
- Left through center isle of parking lot
- Right onto Park Rd
- Left onto Park Rd
- Left onto County Road DL
- Left into Quartzite Campground
- Stay right onto Park Rd
- Continue straight on Park Rd
- 2nd Left down center isle of campground
- \*\*\* TURN AROUND \*\*\*
- Right