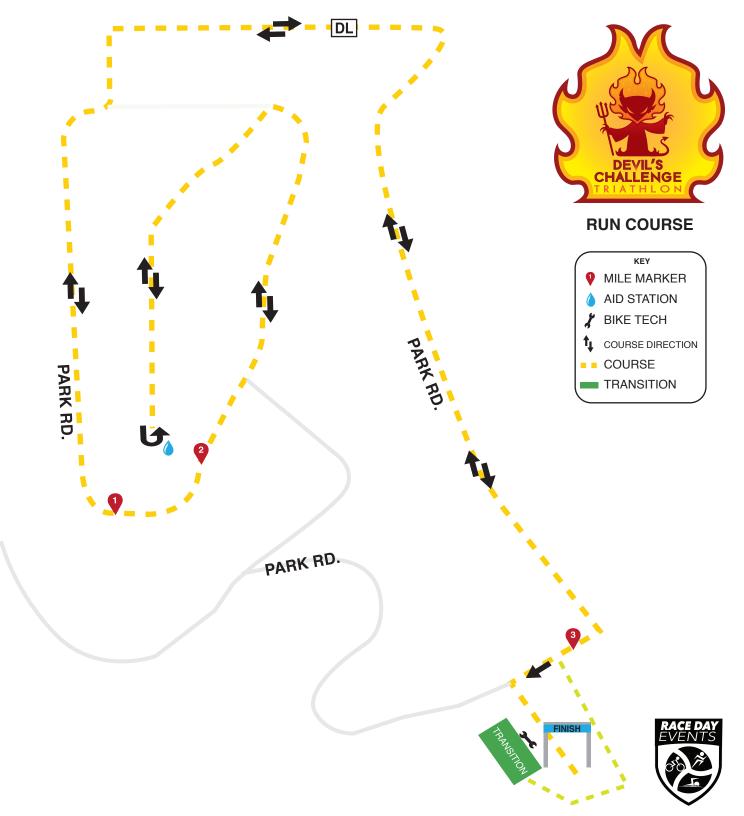

## **TURN-BY-TURN RUN COURSE**

- Exit transition into parking lot
- Left through center isle of parking lot
- Right onto Park Rd
- Left onto Park Rd
- Left onto County Road DL
- Left into Quartzite Campground
- Stay right onto Park Rd
- Continue straight on Park Rd
- 2nd Left down center isle of campground
- \*\*\* TURN AROUND \*\*\*
- Right onto Park Rd
- Left out of Campground
- Right onto County Rd DL
- Right onto Park Rd
- Right onto Park Rd
- Left into parking lot & finish line