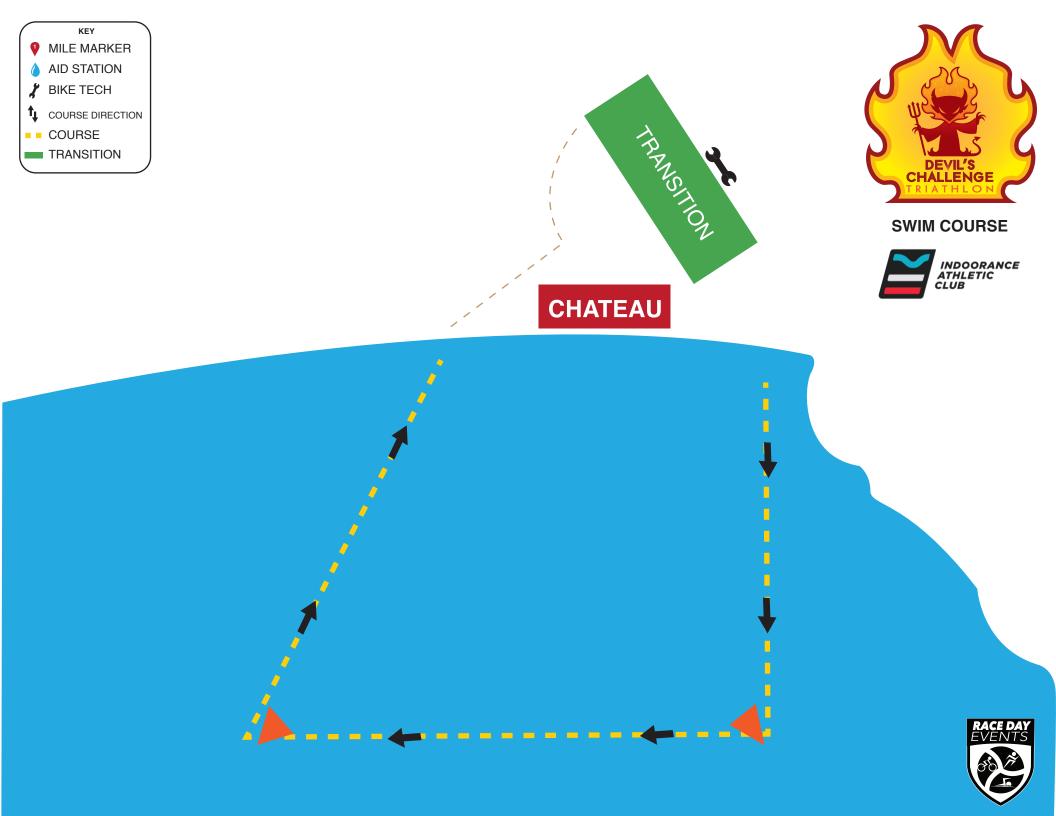

## **TURN-BY-TURN BIKE COURSE**

- Exit the transition area and exit out of the park
- Right onto County Rd. DL
- Left on WI 113
- Right onto Tower Road.
- Left onto Devil's Crown Rd.
- Follow the loop back to Tower Rd.
- Right on Neuman Rd.
- Left onto County road W
- Continue straight onto Kessler Rd.
- Left onto Old Lake Rd.
- Right onto Golf Rd.
- Left onto County Rd. DL.
- Continue straight into the park back into the transition area.







## **TURN-BY-TURN RUN COURSE**

- Exit transition into parking lot
- Left through center isle of parking lot
- Right onto Park Rd
- Left onto Park Rd
- Left onto County Road DL
- Left into Quartzite Campground
- Stay right onto Park Rd
- Continue straight on Park Rd
- 2nd Left down center isle of campground
- \*\*\* TURN AROUND \*\*\*
- Right