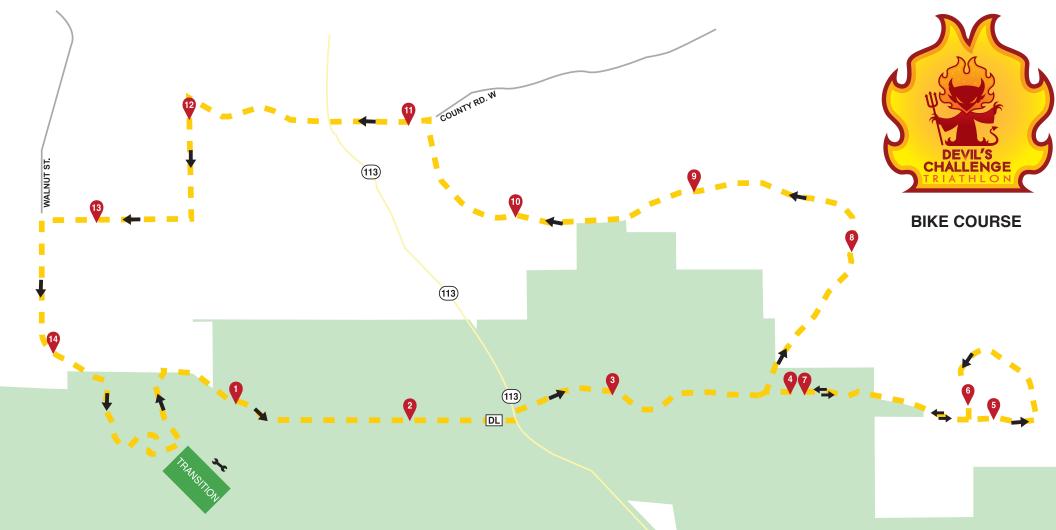

## **TURN-BY-TURN BIKE COURSE**

- Exit the transition area and exit out of the park
- Right onto County Rd. DL
- Left on WI 113
- Right onto Tower Road.
- Left onto Devil's Crown Rd.
- Follow the loop back to Tower Rd.
- Right on Neuman Rd.
- Left onto County road W
- Continue straight onto Kessler Rd.
- Left onto Old Lake Rd.
- Right onto Golf Rd.
- Left onto County Rd. DL.
- Continue straight into the park back into the transition area.